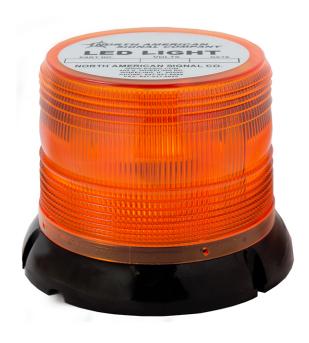

## Part # LED400-A

Part # LED400-A is a High Power LED warning light with user select flash patterns. It includes a powder coated aluminum flange base and optically superior fresnel lens. Patterns include -

Diameter: 6.5" @ base

Lens: Polycarbonate

Warranty: 5 years

Amp Draw: 0.8 max @ 12.8V

Bulb #: LED light engine

Height: 5.0"

Base: Aluminum

Pattern Change Button on Base